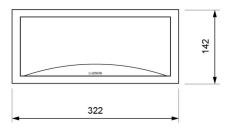

# Recessed mounting (cut: 274 x 98 mm)

Flush mounting (cut: 298 x 124 mm)

142 62,5 7,5 321,8