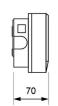

-edged design with external transparent, soft opal (-8%) or strong opal (-30%) diffuser.

#### **Technical characteristics**

Lamp in emergency 60 x LED White 5,700 K 60 x LED White 5,700 K Lamp in maintained Flux in emergency 353 lm

Flux in maintained 275 lm Charge indicator LED 1 x LED green

Autonomy 1 h

Supply voltage 230 Vac - 50 Hz

Operation temperature  $0 \div 40^{\circ}C$ Mains power maintained 6,7 W Mains power non-maint. 3,4 W

Battery

Ni-Cd (HT) 3.6 V - 1.5 Ah Remote controllable Yes (TL-300)

IP44 - IK04 **Protection rating Electrical insulation** Class II

Applicable legislation CE marking (93/68/CEE):

> 2014/35/EU 2014/30/EU 2011/65/EU

#### **Photometric curve**



DATA SHEET. Model: GL-350P \_ Rev. 01 (February 2024)









## **Dimensions**

## Surface mounting





# Recessed mounting (cut: 274 x 98 mm)



Flush mounting (cut: 298 x 124 mm)





142 62,5 7,5 321,8