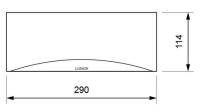

rp-edged design with external transparent, soft opal (-8%) or strong opal (-30%) diffuser.

#### **Technical characteristics**

Lamp in emergency 60 x LED White 5,700 K 60 x LED White 5,700 K Lamp in maintained Flux in emergency 353 lm

Flux in maintained 275 lm Charge indicator LED 1 x LED green

Autonomy 1 h

Supply voltage 230 Vac - 50 Hz

Operation temperature  $0 \div 40^{\circ}C$ Mains power maintained 6,7 W Mains power non-maint. 3,4 W

Battery

Ni-Cd (HT) 3.6 V - 1.5 Ah Remote controllable Yes (TL-300)

IP44 - IK04 **Protection rating Electrical insulation** Class II

Applicable legislation CE marking (93/68/CEE):

> 2014/35/EU 2014/30/EU 2011/65/EU

#### **Photometric curve**



DATA SHEET. Model: GL-350P \_ Rev. 01 (February 2024)









## **Dimensions**

## Surface mounting





# Recessed mounting (cut: 274 x 98 mm)



Flush mounting (cut: 298 x 124 mm)





142 62,5 7,5 321,8