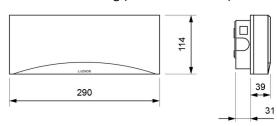

oft opal (-8%) or strong opal (-30%) diffuser.

#### **Technical characteristics**

Lamp in emergency 60 x LED White 5,700 K 60 x LED White 5,700 K Lamp in maintained Flux in emergency 353 lm

Flux in maintained 275 lm Charge indicator LED 1 x LED green

Autonomy 1 h

Supply voltage 230 Vac - 50 Hz

Operation temperature  $0 \div 40^{\circ}C$ Mains power maintained 6,7 W Mains power non-maint. 3,4 W

Battery

Ni-Cd (HT) 3.6 V - 1.5 Ah Remote controllable Yes (TL-300)

IP44 - IK04 **Protection rating Electrical insulation** Class II

Applicable legislation CE marking (93/68/CEE):

> 2014/35/EU 2014/30/EU 2011/65/EU

#### **Photometric curve**



DATA SHEET. Model: GL-350P \_ Rev. 01 (February 2024)









## **Dimensions**

## Surface mounting





# Recessed mounting (cut: 274 x 98 mm)



Flush mounting (cut: 298 x 124 mm)





142 62,5 7,5 321,8